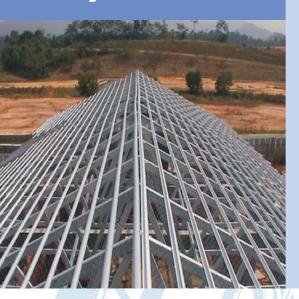

#### **SMART ENGINEERING**

SMARTRUSS® system is engineered to perfection it does not shrink, warp or twist. The trusses can be designed to suit most roofing applications including gables, bridges, truncated and cutoff trusses.

### **SMART CONSTRUCTION**

SMARTRUSS\* system is a light-weight and high strength truss system which is easy to fabricate at factory or at site. It has marked and pre-punched truss members that ensure speedy construction process and therefore early return on investment. This makes SMARTRUSS\* system the right choice for simple and decorative roof solutions.