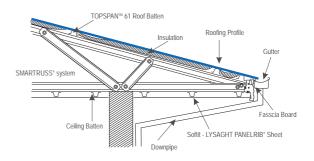

Install subsequent trusses over the truss template

Salt Spray cabinet

Cross section of SMARTRUSS® roofing system