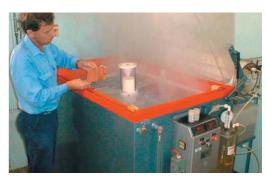

Install subsequent trusses over the truss template

Salt Spray cabinet

Cross section of SMARTRUSS® roofing system