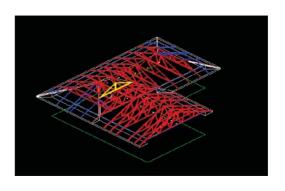

Install subsequent trusses over the truss template

Salt Spray cabinet

Cross section of SMARTRUSS® roofing system