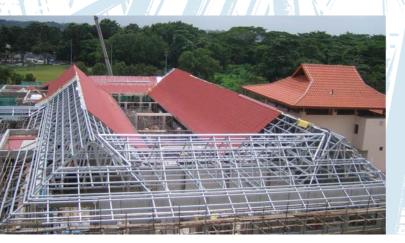

Install subsequent trusses over the truss template

Salt Spray cabinet

Cross section of SMARTRUSS® roofing system