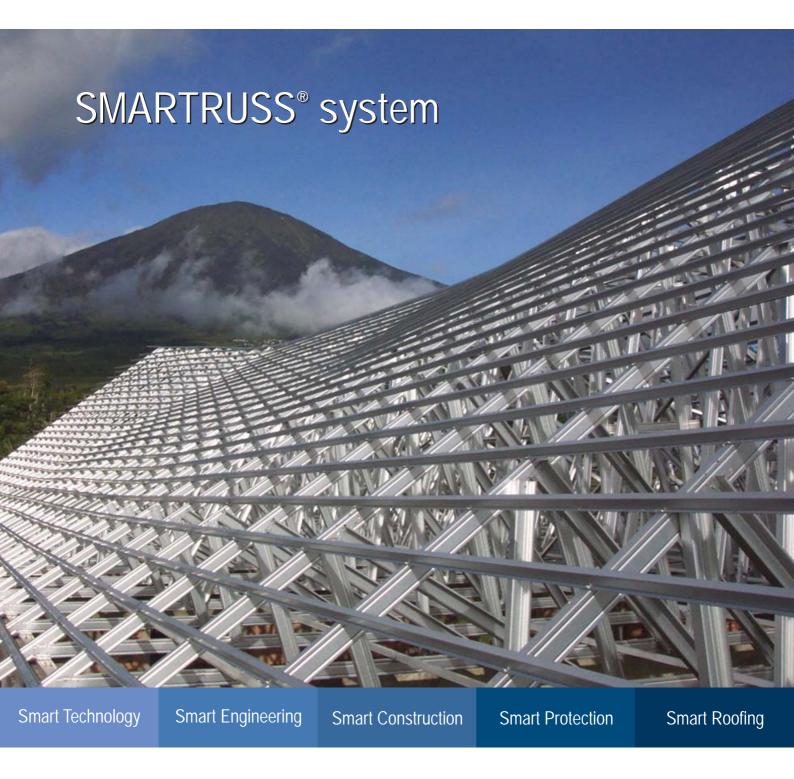

A Unique Roof Support System

# About SMARTRUSS® system

SMARTRUSS® system is an advanced framing technology for roof support system for all types of roofs and buildings. SMARTRUSS® system builds on the experience and product knowledge of Tata BlueScope Steel in the steel building industry, to enhance construction practice for the building segment.

## **Heard of SMART 5?**

SMARTRUSS® system offers SMART Solution to your truss requirements.

This solution is a combination of smart technology, smart engineering, smart construction, smart protection and smart roofing, which make SMARTRUSS® system the ideal roof truss system and open up a whole new world of opportunities for smart roofing techniques.