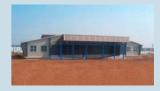

A Unique Roof Support System

# About SMARTRUSS® system

SMARTRUSS® system is an advanced framing technology for roof support system for all types of roofs and buildings. SMARTRUSS® system builds on the experience and product knowledge of Tata BlueScope Steel in the steel building industry, to enhance construction practice for the building segment.

SMARTRUSS® system is a well-established brand in Australia, South East Asia and China and offers range of benefits over other building materials. SMARTRUSS® system is made from light weight high strength steel which provides inner strength to protect and maintain the roof's structural integrity and quality of construction. It is light weight and therefore easier to handle, store and transport.