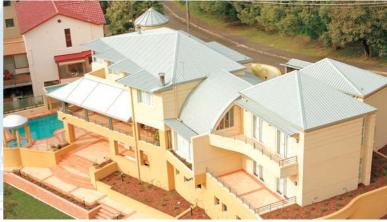

SMARTRUSS® system provides a sustainable base to roofing for enhanced aesthetics. It is designed to support any type of roofing product lends itself to any roof design with a variety of shapes of roofs and ceilings.